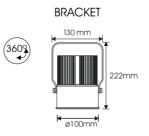

#### MOODSPOT

| COLOUR TEMPERATURE | 4000K~1400K / RGBW                           |
|--------------------|----------------------------------------------|
|                    |                                              |
| LUMEN OUTPUT       | 2000 (TW2000) / 1100 (RGBW)                  |
| AVAILABLE OPTICS   | 13° / 20° / 35° / 45°                        |
| POWER SUPPLY       | 48VDC                                        |
| CONSUMPTION        | 34W (TW2000) / 40W (RGBW)                    |
| CONTROL            | IZI-LINK                                     |
| VERSIONS           | DOWNLIGHTER / TRACK SPOT / BRACKET / PENDANT |
| FLANGE COLOUR      | WHITE / BLACK                                |
| LIFESPAN           | 50.000 HOURS                                 |