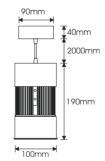

## DOWNLIGHTER

20°

135mm

TRACK SPOT

PENDANT

Theater de Kom, Nieuwegein (NL) Photograph by: Allard van der Hoek

KLEINE ZAAL