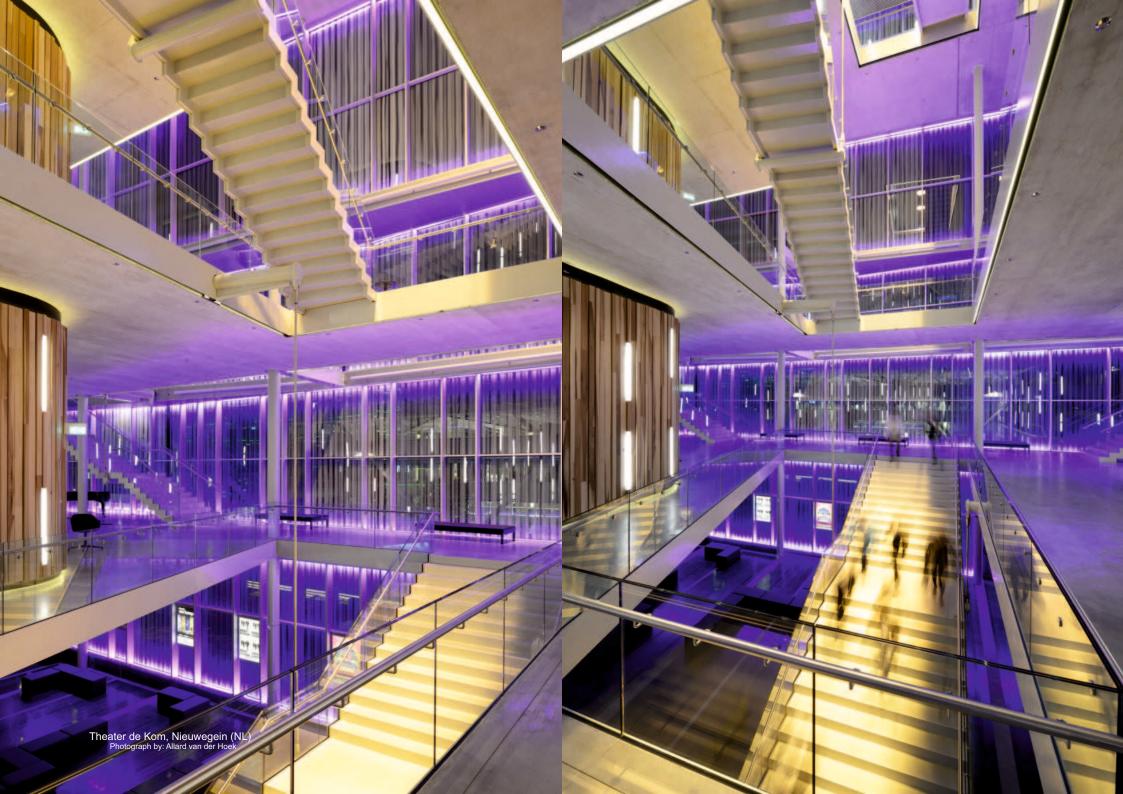

## DOWNLIGHTER

20°

135mm

TRACK SPOT

PENDANT

Theater de Kom, Nieuwegein (NL) Photograph by: Allard van der Hoek

KLEINE ZAAL

#### AVAILABLE PROFILES

38mm

48mm

24mm

DeLaMar Theater, Amsterdam (NL)

Theater de Kom, Nieuwegein (NL) Photograph by: Allard van der Hoek

-

<u>ki</u>