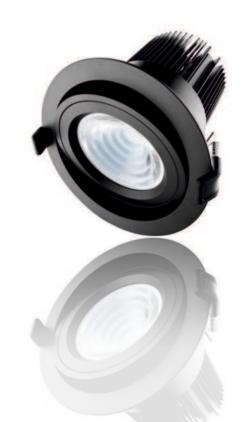

#### MOODSPOT

| COLOUR TEMPERATURE | 4000K~1400K / RGBW                           |
|--------------------|----------------------------------------------|
|                    |                                              |
| LUMEN OUTPUT       | 2000 (TW2000) / 1100 (RGBW)                  |
| AVAILABLE OPTICS   | 13° / 20° / 35° / 45°                        |
| POWER SUPPLY       | 48VDC                                        |
| CONSUMPTION        | 34W (TW2000) / 40W (RGBW)                    |
| CONTROL            | IZI-LINK                                     |
| VERSIONS           | DOWNLIGHTER / TRACK SPOT / BRACKET / PENDANT |
| FLANGE COLOUR      | WHITE / BLACK                                |
| LIFESPAN           | 50.000 HOURS                                 |