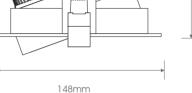

## DOWNLIGHTER

20°

135mm

TRACK SPOT

PENDANT

Theater de Kom, Nieuwegein (NL) Photograph by: Allard van der Hoek

KLEINE ZAAL

DOWNLIGHT FIXED

Ø90mm

Ø100mm

98mm

25°

Wim Pel Productions, Diemen (NL)

\_\_\_\_\_ //

I