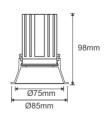

DOWNLIGHT FIXED

Ø90mm

Ø100mm

98mm

25°

Wim Pel Productions, Diemen (NL)

\_\_\_\_\_ //

I