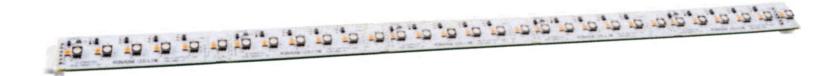

#### Colouring your life with the RGBW4260.

The RGBW4260 LED module combines the best of both worlds. It's RGB LED creates playful and vibrant colour effects, transforming the visual impact of a space. While its white LED allows real colour temperature control to set the right mood.

| LEDS                     | 60 (30 x RGB / 30 x WHITE)                       |                                                    |
|--------------------------|--------------------------------------------------|----------------------------------------------------|
| LUMEN OUTPUT             | 530 (2400K) / 560 (2700K) / 720 (4000K) / 228 (F | RGB)                                               |
| COLOUR TEMPERATURE WHITE | 2400K (STANDARD) / 2700K / 4000K                 |                                                    |
| BEAM ANGLE               | 120°                                             | 420mm                                              |
| CONSUMPTION              | 13,2W                                            |                                                    |
| POWER SUPPLY             | 24VDC                                            | l <del>≺−−−−−−−−−−−−−−−−−−−−−−−−−−−−−−−−−−−−</del> |
| MAXIMUM LENGTH           | 4 METER ON SINGLE ENDED POWER SUPPLY             |                                                    |
| LIFESPAN                 | 50.000 HOURS                                     |                                                    |