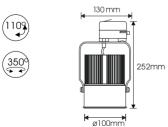

#### MOODSPOT

| COLOUR TEMPERATURE | 4000K~1400K / RGBW                           |
|--------------------|----------------------------------------------|
|                    |                                              |
| LUMEN OUTPUT       | 2000 (TW2000) / 1100 (RGBW)                  |
| AVAILABLE OPTICS   | 13° / 20° / 35° / 45°                        |
| POWER SUPPLY       | 48VDC                                        |
| CONSUMPTION        | 34W (TW2000) / 40W (RGBW)                    |
| CONTROL            | IZI-LINK                                     |
| VERSIONS           | DOWNLIGHTER / TRACK SPOT / BRACKET / PENDANT |
| FLANGE COLOUR      | WHITE / BLACK                                |
| LIFESPAN           | 50.000 HOURS                                 |

#### WD800

CONTROL

VERSIONS

LIFESPAN

COLOUR TEMPERATURE 3000K~2000K LUMEN OUTPUT 1000 (3000K) 15° / 24° / 36° / 60° AVAILABLE OPTICS Maximum current 300mA Maximum forward voltage 36VDC CONSUMPTION 10W DMX512 / IZI-LINK / MAINS DIMMABLE DOWNLIGHT FIXED / DOWNLIGHT ADJUSTABLE / TRACKSPOT FLANGE COLOUR WHITE / BLACK 50,000 HOURS