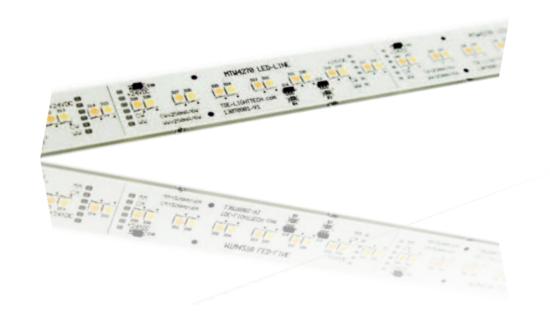

#### Create the perfect ambience, anytime, anywhere.

As the day progresses to evening and night, the desired ambience shifts accordingly The MTW4270 gives you the possibility to adapt the ambiance in your environment, effectively reacting to changing situations or needs.

#### MTW4270

| LEDS               | 70                                   |
|--------------------|--------------------------------------|
| LUMEN OUTPUT       | 850 (4000K) / 600 (2400K)            |
| COLOUR TEMPERATURE | 4000K - 2400K                        |
| COLOUR RENDERING   | CRI 85+                              |
| BEAM ANGLE         | 120°                                 |
| CONSUMPTION        | 12W (6W PER COLOUR)                  |
| POWER SUPPLY       | 24VDC                                |
| MAXIMUM LENGTH     | 8 METER ON SINGLE ENDED POWER SUPPLY |
| LIFESPAN           | 50.000 HOURS                         |