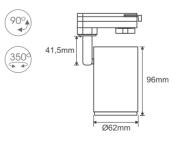

#### WD800

CONTROL

VERSIONS

LIFESPAN

COLOUR TEMPERATURE 3000K~2000K LUMEN OUTPUT 1000 (3000K) 15° / 24° / 36° / 60° AVAILABLE OPTICS Maximum current 300mA Maximum forward voltage 36VDC CONSUMPTION 10W DMX512 / IZI-LINK / MAINS DIMMABLE DOWNLIGHT FIXED / DOWNLIGHT ADJUSTABLE / TRACKSPOT FLANGE COLOUR WHITE / BLACK 50,000 HOURS

DOWNLIGHT FIXED

Ø90mm

Ø100mm

98mm

25°

Wim Pel Productions, Diemen (NL)

\_\_\_\_\_ //

I