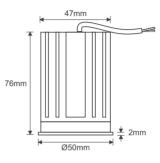

#### WD800

CONTROL

VERSIONS

LIFESPAN

COLOUR TEMPERATURE 3000K~2000K LUMEN OUTPUT 1000 (3000K) 15° / 24° / 36° / 60° AVAILABLE OPTICS Maximum current 300mA Maximum forward voltage 36VDC CONSUMPTION 10W DMX512 / IZI-LINK / MAINS DIMMABLE DOWNLIGHT FIXED / DOWNLIGHT ADJUSTABLE / TRACKSPOT FLANGE COLOUR WHITE / BLACK 50,000 HOURS