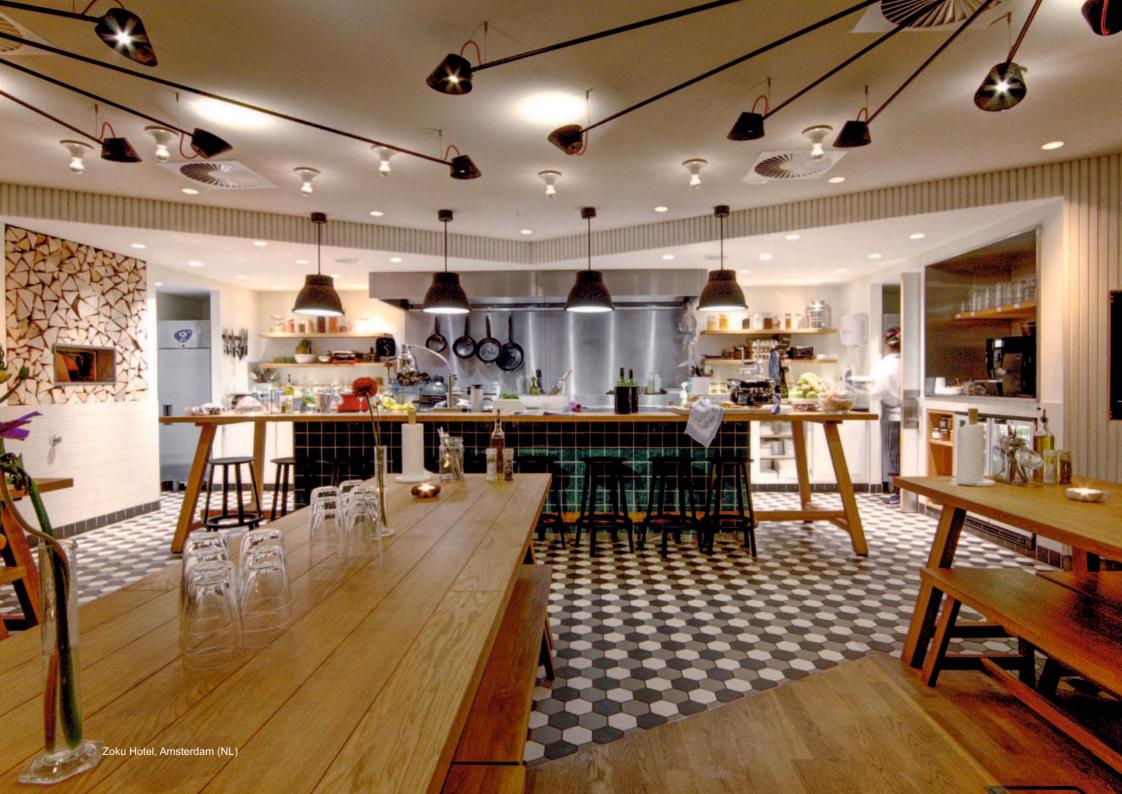

2700K / 4000K                 |                                                    |
| BEAM ANGLE               | 120°                                             | 420mm                                              |
| CONSUMPTION              | 13,2W                                            |                                                    |
| POWER SUPPLY             | 24VDC                                            | l <del>≺−−−−−−−−−−−−−−−−−−−−−−−−−−−−−−−−−−−−</del> |
| MAXIMUM LENGTH           | 4 METER ON SINGLE ENDED POWER SUPPLY             |                                                    |
| LIFESPAN                 | 50.000 HOURS                                     |                                                    |

#### AVAILABLE PROFILES







38mm

48mm

24mm



Tulip Inn Hotel, Amsterdam (NL)

#### Create the perfect ambience, anytime, anywhere.

As the day progresses to evening and night, the desired ambience shifts accordingly The MTW4270 gives you the possibility to adapt the ambiance in your environment, effectively reacting to changing situations or needs.



#### MTW4270

| LEDS               | 70                                   |
|--------------------|--------------------------------------|
| LUMEN OUTPUT       | 850 (4000K) / 600 (2400K)            |
| COLOUR TEMPERATURE | 4000K - 2400K                        |
| COLOUR RENDERING   | CRI 85+                              |
| BEAM ANGLE         | 120°                                 |
| CONSUMPTION        | 12W (6W PER COLOUR)                  |
| POWER SUPPLY       | 24VDC