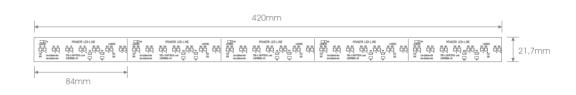

#### MTW4270

| LEDS               | 70                                   |
|--------------------|--------------------------------------|
| LUMEN OUTPUT       | 850 (4000K) / 600 (2400K)            |
| COLOUR TEMPERATURE | 4000K - 2400K                        |
| COLOUR RENDERING   | CRI 85+                              |
| BEAM ANGLE         | 120°                                 |
| CONSUMPTION        | 12W (6W PER COLOUR)                  |
| POWER SUPPLY       | 24VDC                                |
| MAXIMUM LENGTH     | 8 METER ON SINGLE ENDED POWER SUPPLY |
| LIFESPAN           | 50.000 HOURS                         |