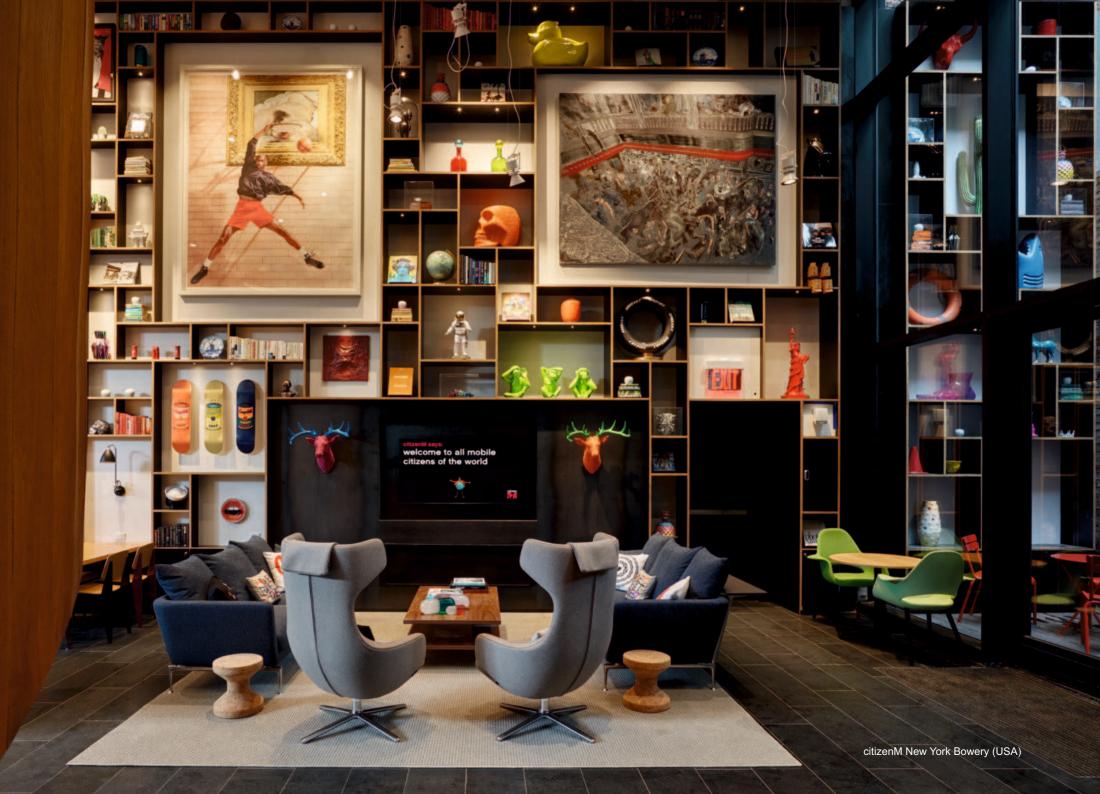

|
|--------------------|--------------------------------------|
| LUMEN OUTPUT       | 850 (4000K) / 600 (2400K)            |
| COLOUR TEMPERATURE | 4000K - 2400K                        |
| COLOUR RENDERING   | CRI 85+                              |
| BEAM ANGLE         | 120°                                 |
| CONSUMPTION        | 12W (6W PER COLOUR)                  |
| POWER SUPPLY       | 24VDC                                |
| MAXIMUM LENGTH     | 8 METER ON SINGLE ENDED POWER SUPPLY |
| LIFESPAN           | 50.000 HOURS                         |



#### AVAILABLE PROFILES







38mm

48mm

24mm

DeLaMar Theater, Amsterdam (NL)

Theater de Kom, Nieuwegein (NL) Photograph by: Allard van der Hoek

-

<u>ki</u>

R. 10. 11

Amsterdam Museum, Amsterdam (NL)

-1000

-



#### About TDE-lighttech

The LED systems from TDE-lighttech are based on a unique modular concept. The modular concept allows the light architect more freedom in design and application. The product range from TDE-lighttech consists of modular LED modules, LED spots, design profiles, covers and hardware to control the LED products.

With years of experience and technical knowledge, our products are guaranteed to be reliable and of high quality. With the in-house experience we can advise and assist from drawing board to project realisation.





AFAS Circustheater, Den Haag (NL)

AFAS Circustheater, Den Haag (NL)

-0-0 4444 citizenM Hotel Amstel, Amsterdam (NL)

H. ſ Het Scheepvaartsmuseum, Amsterdam (NL)

citizenM New York Times Square, New York (USA)

1



INFO@TDE-LIGHTTECH.NL WWW.TDE-