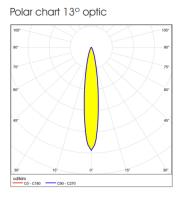

|

## Dimensions

| Overall dimensions: | 148 x 134mm        |
|---------------------|--------------------|
| Cut out:            | 135mm              |
| Housing:            | Adjustable (2x20°) |





The Moodspot TW2000 Downlight is a Tunable White LED spot which alters the emotional experience of a certain space. With its internal IZI-link LED driver it can perfectly mimic halogen style dimming, the Moodspot embraces the black body curve while dimming flicker free all the way down to 0%.

### Features:

Smooth and flicker free dimming to 0%

High output of 2000 lumen

Tunable white (Default 4000K~1400K) (User 5500K~1400K)

Lifespan of 40.000+ hours

### Warranty:

5 years

134mm

### Certifications:

CE





# Photometric data





Polar chart 35° optic



Polar chart 45° optic



# Black body locus



## Order code

| Lenses   | Black finish  | White finish  |
|----------|---------------|---------------|
| Lens 13° | MO.TW2.R.B.13 | MO.TW2.R.W.13 |
| Lens 20° | MO.TW2.R.B.20 | MO.TW2.R.W.20 |
| Lens 35° | MO.TW2.R.B.35 | MO.TW2.R.W.35 |
| Lens 45° | MO.TW2.R.B.45 | MO.TW2.R.W.45 |

### Accessories

| >   |
|-----|
|     |
| DN1 |
| DN2 |
| DN2 |
|     |
| DN4 |
|     |
|     |

www.tde-lighttech.nl





### Minimum spacing



Luminaire not suitable for covering with thermal insulating materials. Allow air to flow freely around the fixture.

# Connection IZI-Link

The following connection overview is a simplified overview of the system. For more detailed information about the IZI-Link system visit our website.

T