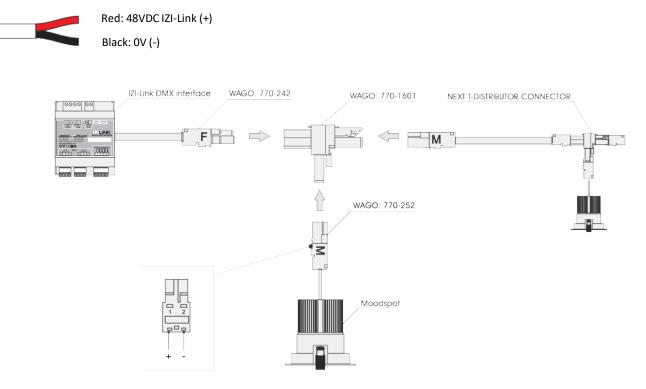

# Connection IZI-Link

The following connection overview is a simplified overview of the system. For more detailed information about the IZI-Link system visit our website.

The Moodspot TW2000 Downlight LED spot is prepared with a two wired cable.