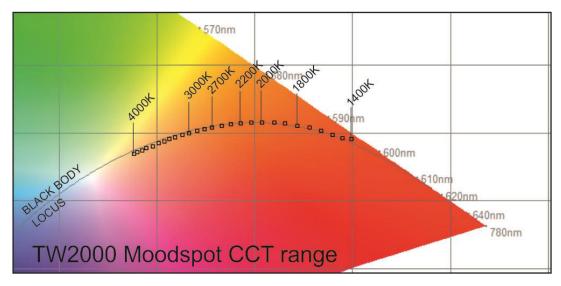

# Black body locus

## Dimensions

| Overall dimensions: | 148 x 134mm        |
|---------------------|--------------------|
| Cut out:            | 135mm              |
| Housing:            | Adjustable (2x20°) |

The Moodspot TW2000 Downlight is a Tunable White LED spot which alters the emotional experience of a certain space. With its internal IZI-link LED driver it can perfectly mimic halogen style dimming, the Moodspot embraces the black body curve while dimming flicker free all the way down to 0%.