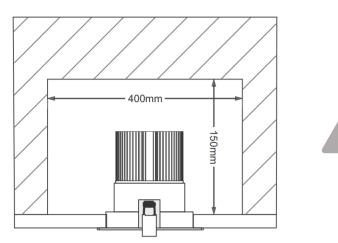

## Dimensions

| Overall dimensions: | 148 x 134mm        |
|---------------------|--------------------|
| Cut out:            | 135mm              |
| Housing:            | Adjustable (2x20°) |

The Moodspot TW2000 Downlight is a Tunable White LED spot which alters the emotional experience of a certain space. With its internal IZI-link LED driver it can perfectly mimic halogen style dimming, the Moodspot embraces the black body curve while dimming flicker free all the way down to 0%.

### Minimum spacing

Luminaire not suitable for covering with thermal insulating materials. Allow air to flow freely around the fixture.