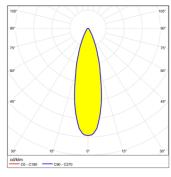

|

## Dimensions

| Overall dimensions: | 148 x 134mm        |
|---------------------|--------------------|
| Cut out:            | 135mm              |
| Housing:            | Adjustable (2x20°) |





The Moodspot TW2000 Downlight is a Tunable White LED spot which alters the emotional experience of a certain space. With its internal IZI-link LED driver it can perfectly mimic halogen style dimming, the Moodspot embraces the black body curve while dimming flicker free all the way down to 0%.

### Features:

Smooth and flicker free dimming to 0%

High output of 2000 lumen

Tunable white (Default 4000K~1400K) (User 5500K~1400K)

Lifespan of 40.000+ hours

### Warranty:

5 years

134mm

### Certifications:

CE





# Photometric data





Polar chart 35° optic



Polar chart 45° optic



# Black body locus



## Order code

| Lenses   | Black finish  | White finish  |
|----------|---------------|---------------|
| Lens 13° | MO.TW2.R.B.13 | MO.TW2.R.W.13 |
| Lens 20° | MO.TW2.R.B.20 | MO.TW2.R.W.20 |
| Lens 35° | MO.TW2.R.B.35 | MO.TW2.R.W.35 |
| Lens 45° | MO.TW2.R.B.45 | MO.TW2.R.W.45 |

### Accessories

| >   |
|-----|
|     |
| DN1 |
| DN2 |
| DN2 |
|     |
| DN4 |
|     |
|     |

www.tde-lighttech.nl





### Minimum spacing



Luminaire not suitable for covering with thermal insulating materials. Allow air to flow freely around the fixture.

# Connection IZI-Link

The following connection overview is a simplified overview of the system. For more detailed information about the IZI-Link system visit our website.

The Moodspot TW2000 Downligh