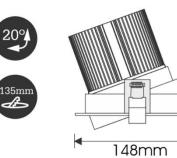

## Dimensions

| Overall dimensions: | 148 x 134mm        |
|---------------------|--------------------|
| Cut out:            | 135mm              |
| Housing:            | Adjustable (2x20°) |

The Moodspot TW2000 Downlight is a Tunable White LED spot which alters the emotional experience of a certain space. With its internal IZI-link LED driver it can perfectly mimic halogen style dimming, the Moodspot embraces the black body curve while dimming flicker free all the way down to 0%.