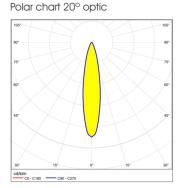

|

## Dimensions

| Overall dimensions: | 148 x 134mm        |
|---------------------|--------------------|
| Cut out:            | 135mm              |
| Housing:            | Adjustable (2x20°) |





The Moodspot TW2000 Downlight is a Tunable White LED spot which alters the emotional experience of a certain space. With its internal IZI-link LED driver it can perfectly mimic halogen style dimming, the Moodspot embraces the black body curve while dimming flicker free all the way down to 0%.

### Features:

Smooth and flicker free dimming to 0%

High output of 2000 lumen

Tunable white (Default 4000K~1400K) (User 5500K~1400K)

Lifespan of 40.000+ hours

### Warranty:

5 years

134mm

### Certifications:

CE





# Photometric data





Polar chart 35° optic



Polar chart 45° optic



# Black body locus



## Order code

| Lenses   | Black finish  | White finish  |
|----------|---------------|---------------|
| Lens 13° | MO.TW2.R.B.13 | MO.TW2.R.W.13 |
| Lens 20° | MO.TW2.R.B.20 | MO.TW2.R.W.20 |
| Lens 35° | MO.TW2.R.B.35 | MO.TW2.R.W.35 |
| Lens 45° | MO.TW2.R.B.45 | MO.TW2.R.W.45 |

### Accessories

| >   |
|-----|
|     |
| DN1 |
| DN2 |
| DN2 |
|     |
| DN4 |
|     |
|     |

www.tde-lighttech.nl





### Minimum spacing



Luminaire not suitable for covering with thermal insulating materials. Allow air to flow freely around the fixture.

# Connection IZI-Link

The following connection overview is a simplified overview of the system. For more detailed information about the IZI-Link system visit our website.

The