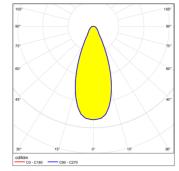

|

## Dimensions

| Overall dimensions: | 148 x 134mm        |
|---------------------|--------------------|
| Cut out:            | 135mm              |
| Housing:            | Adjustable (2x20°) |





The Moodspot TW2000 Downlight is a Tunable White LED spot which alters the emotional experience of a certain space. With its internal IZI-link LED driver it can perfectly mimic halogen style dimming, the Moodspot embraces the black body curve while dimming flicker free all the way down to 0%.

### Features:

Smooth and flicker free dimming to 0%

High output of 2000 lumen

Tunable white (Default 4000K~1400K) (User 5500K~1400K)

Lifespan of 40.000+ hours

### Warranty:

5 years

134mm

### Certifications:

CE





# Photometric data





Polar chart 35° optic



Polar chart 45° optic



# Black body locus



## Order code

| Lenses   | Black finish  | White finish  |
|----------|---------------|---------------|
| Lens 13° | MO.TW2.R.B.13 | MO.TW2.R.W.13 |
| Lens 20° | MO.TW2.R.B.20 | MO.TW2.R.W.20 |
| Lens 35° | MO.TW2.R.B.35 | MO.TW2.R.W.35 |
| Lens 45° | MO.TW2.R.B.45 | MO.TW2.R.W.45 |

### Accessories

| >   |
|-----|
|     |
| DN1 |
| DN2 |
| DN2 |
|     |
| DN4 |
|     |
|     |

www.tde-lighttech.nl





### Minimum spacing



Luminaire not suitable for covering with thermal insulating materials. Allow air to flow freely around the fixture.

# Connection IZI-Link

The following connection overview is a simplified overview of the system. For more detailed information about the IZI-Link system visit our website.

The Moodspot TW2000 Downlight LED spot is prepared wi