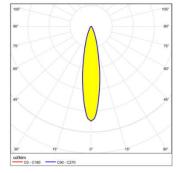

|

### Dimensions

| Overall dimensions: | 100 x 190mm |
|---------------------|-------------|
| Pendant cord:       | 2000mm*     |
| Ceiling plate:      | 90 x 40mm   |

\*Other lengths are available on request





The Moodspot RGBW Pendant is a RGBW LED spot which alters the emotional experience of a certain space. Because of the RGBW LED technology the spot can create every thinkable colour, including white. With its internal IZI-link LED driver it can create vivid colours, the Moodspot is able to dim filcker free all the way down to 0%.

#### Features:

Smooth and flicker free dimming to 0%

RGBW - vivid colours

Extra White 5500K

Lifespan of 50.000+ hours

### Warranty:

5 years

### Certifications:

CE



www.tde-lighttech.nl



# Photometric data



#### Polar chart 20° optic



Polar chart 35° optic



#### Polar chart 45° optic



### Order code

| Lenses   | Bla |
|----------|-----|
| Lens 13° | MO  |
| Lens 20° | MO  |
| Lens 35° | MO  |
| Lens 45° | MO  |

lack finish MO.RGBW.P.B.13 MO.RGBW.P.B.20 MO.RGBW.P.B.35 MO.RGBW.P.B.45

#### Accessories

| Snout                   | HOU.MO.SN.BL |
|-------------------------|--------------|
| Honeycomb               | MO2.HC       |
| Barndoors               | MO2.BD       |
| WAGO female             | MO2.CON1     |
| WAGO male               | MO2.CON5     |
| T-block + male & female | MO2.CON2     |
| connector               |              |
| H-block + male &        | MO2.CON4     |
| female connector        |              |
|                         |              |





# Connection IZI-Link

simplified overview