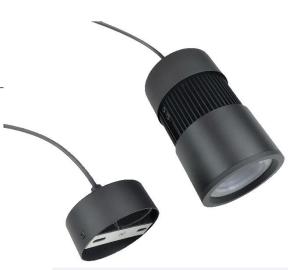

## Moodspot RGBW Pendant

The Moodspot RGBW Pendant is a RGBW LED spot which alters the emotional experience of a certain space. Because of the RGBW LED technology the spot can create every thinkable colour, including white. With its internal IZI-link LED driver it can create vivid colours, the Moodspot is able to dim filcker free all the way down to 0%.