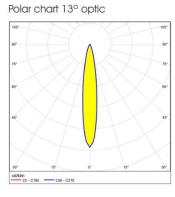

|

### Dimensions

| Overall dimensions: | 100 x 190mm |
|---------------------|-------------|
| Pendant cord:       | 2000mm*     |
| Ceiling plate:      | 90 x 40mm   |

\*Other lengths are available on request





The Moodspot RGBW Pendant is a RGBW LED spot which alters the emotional experience of a certain space. Because of the RGBW LED technology the spot can create every thinkable colour, including white. With its internal IZI-link LED driver it can create vivid colours, the Moodspot is able to dim filcker free all the way down to 0%.

#### Features:

Smooth and flicker free dimming to 0%

RGBW - vivid colours

Extra White 5500K

Lifespan of 50.000+ hours

### Warranty:

5 years

### Certifications:

CE



www.tde-lighttech.nl



# Photometric data



#### Polar chart 20° optic



Polar chart 35° optic



#### Polar chart 45° optic



### Order code

| Lenses   | Bla |
|----------|-----|
| Lens 13° | MO  |
| Lens 20° | MO  |
| Lens 35° | MO  |
| Lens 45° | MO  |

lack finish MO.RGBW.P.B.13 MO.RGBW.P.B.20 MO.RGBW.P.B.35 MO.RGBW.P.B.45

#### Accessories

| Snout                   | HOU.MO.SN.BL |
|-------------------------|--------------|
| Honeycomb               | MO2.HC       |
| Barndoors               | MO2.BD       |
| WAGO female             | MO2.CON1     |
| WAGO male               | MO2.CON5     |
| T-block + male & female | MO2.CON2     |
| connector               |              |
| H-block + male &        | MO2.CON4     |
| female connector        |              |
|                         |              |





# Connection