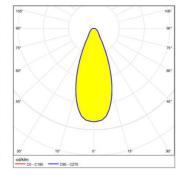

m |
|---------------------|-------------|
| Pendant cord:       | 2000mm*     |
| Ceiling plate:      | 90 x 40mm   |

\*Other lengths are available on request





The Moodspot RGBW Pendant is a RGBW LED spot which alters the emotional experience of a certain space. Because of the RGBW LED technology the spot can create every thinkable colour, including white. With its internal IZI-link LED driver it can create vivid colours, the Moodspot is able to dim filcker free all the way down to 0%.

#### Features:

Smooth and flicker free dimming to 0%

RGBW - vivid colours

Extra White 5500K

Lifespan of 50.000+ hours

### Warranty:

5 years

### Certifications:

CE



www.tde-lighttech.nl



# Photometric data



#### Polar chart 20° optic



Polar chart 35° optic



#### Polar chart 45° optic



### Order code

| Lenses   | Bla |
|----------|-----|
| Lens 13° | MO  |
| Lens 20° | MO  |
| Lens 35° | MO  |
| Lens 45° | MO  |

lack finish MO.RGBW.P.B.13 MO.RGBW.P.B.20 MO.RGBW.P.B.35 MO.RGBW.P.B.45

#### Accessories

| Snout                   | HOU.MO.SN.BL |
|-------------------------|--------------|
| Honeycomb               | MO2.HC       |
| Barndoors               | MO2.BD       |
| WAGO female             | MO2.CON1     |
| WAGO male               | MO2.CON5     |
| T-block + male & female | MO2.CON2     |
| connector               |              |
| H-block + male &        | MO2.CON4     |
| female connector        |              |
|                         |              |





# Connection IZI-Link

simplified overview of the system. For more detailed information about the