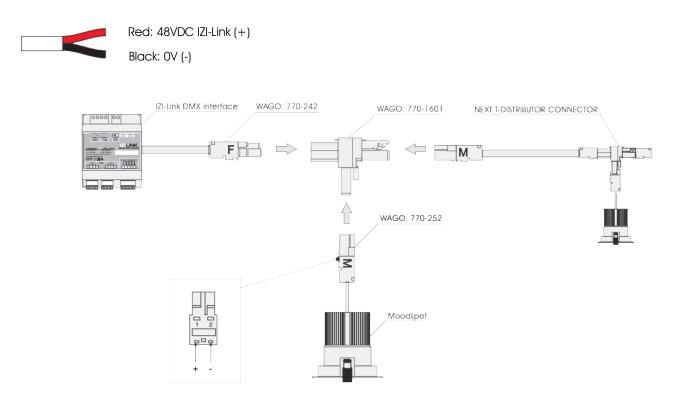

# Connection IZI-Link

simplified overview of the system. For more detailed information about the IZI-Link system visit our website. The Moodspot RGBW Bracket LED spot is prepared with a two wired cable.