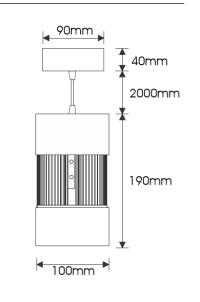

### Dimensions

| Overall dimensions: | 100 x 190mm |
|---------------------|-------------|
| Pendant cord:       | 2000mm*     |
| Ceiling plate:      | 90 x 40mm   |

\*Other lengths are available on request