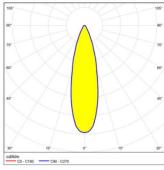

erall dimensions: | 100 x 190mm |
|---------------------|-------------|
| Pendant cord:       | 2000mm*     |
| Ceiling plate:      | 90 x 40mm   |

\*Other lengths are available on request





The Moodspot RGBW Pendant is a RGBW LED spot which alters the emotional experience of a certain space. Because of the RGBW LED technology the spot can create every thinkable colour, including white. With its internal IZI-link LED driver it can create vivid colours, the Moodspot is able to dim filcker free all the way down to 0%.

#### Features:

Smooth and flicker free dimming to 0%

RGBW - vivid colours

Extra White 5500K

Lifespan of 50.000+ hours

### Warranty:

5 years

### Certifications:

CE



www.tde-lighttech.nl



# Photometric data



#### Polar chart 20° optic



Polar chart 35° optic



#### Polar chart 45° optic



### Order code

| Lenses   | Bla |
|----------|-----|
| Lens 13° | MO  |
| Lens 20° | MO  |
| Lens 35° | MO  |
| Lens 45° | MO  |

lack finish MO.RGBW.P.B.13 MO.RGBW.P.B.20 MO.RGBW.P.B.35 MO.RGBW.P.B.45

#### Accessories

| Snout                   | HOU.MO.SN.BL |
|-------------------------|--------------|
| Honeycomb               | MO2.HC       |
| Barndoors               | MO2.BD       |
| WAGO female             | MO2.CON1     |
| WAGO male               | MO2.CON5     |
| T-block + male & female | MO2.CON2     |
| connector               |              |
| H-block + male &        | MO2.CON4     |
| female connector        |              |
|                         |              |





# Connection IZI-Link

simplified overview of the system. For more d