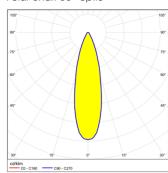

# Photometric data

Polar chart 13° optic

Polar chart 20° optic

Polar chart 35° optic

Polar chart 45° optic