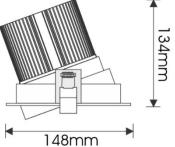

#### **Dimensions**

Overall dimensions: 148 x 134mm

135mm Cut out:

Housing: Adjustable (2x20°)

The Moodspot RGBW Downlight is a **RGBW LED spot** which alters the emotional experience of a certain space. Because of the RGBW LED technology the spot can create every thinkable colour, including white. With its internal IZI-link LED driver it can create vivid colours, the Moodspot is able to dim flicker free all the way down to 0%.