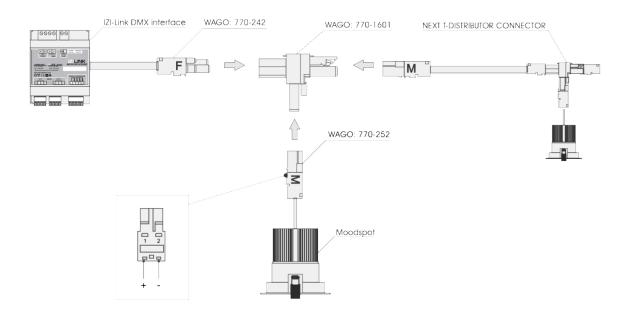

#### Connection IZI-Link

The following connection overview is a simplified overview of the system. For more detailed information about the IZI-Link system visit our website.

The Moodspot RGBW Downlight LED spot is prepared with a two wired cable.

Red: 48VDC IZI-Link (+)

Black: 0V (-)