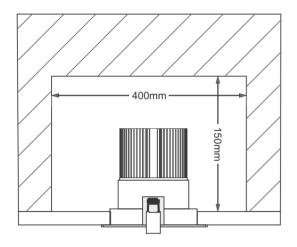

# Minimum spacing

Luminaire not suitable for covering with thermal insulating materials. Allow air to flow freely around the fixture.

#### **Dimensions**

Overall dimensions: 148 x 134mm

135mm Cut out:

Housing: Adjustable (2x20°)

The Moodspot RGBW Downlight is a **RGBW LED spot** which alters the emotional experience of a certain space. Because of the RGBW LED technology the spot can create every thinkable colour, including white. With its internal IZI-link LED driver it can create vivid colours, the Moodspot is able to dim flicker free all the way down to 0%.