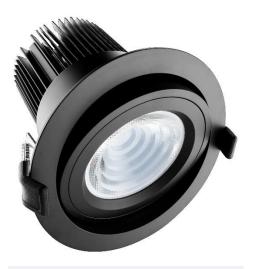

## Moodspot RGBW Downlight (Recessed)

#### **Dimensions**

Overall dimensions: 148 x 134mm

135mm Cut out:

Housing: Adjustable (2x20°)

The Moodspot RGBW Downlight is a **RGBW LED spot** which alters the emotional experience of a certain space. Because of the RGBW LED technology the spot can create every thinkable colour, including white. With its internal IZI-link LED driver it can create vivid colours, the Moodspot is able to dim flicker free all the way down to 0%.