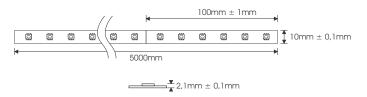

.

It is equipped with 3M self-adhesive tape which allows itself for easy placement on almost any water and dust free surface.

Its flexible in its design, where each length is cut able in 100mm lengths.

A wide range of aluminium profiles and covers are available.

#### Features

Design flexibility Cutable every 100mm Easy installation Adhesive tape



Vivid colours RGB led

#### Technical specifications

LED

Colour : LED's per meter: Lumen output: RGB 60 140 lumen (R) 370 lumen (G) 80 lumen (B)

Power

Miscellaneous

Power: Consumption per meter: Maximum length:

Lifespan: IP rating: Length per reel: Cut length: Strip width: Beam angle: 24VDC 14,4W 5 meter on single ended power supply

20.000 hour IP20 5 meter ± 10mm 100mm ± 1mm 10mm ± 0,1mm 120°



# Silverline 60 RGB

### Dimensions



### Wiring

Use min 90°C supply conductors when connecting to the silverline 60 RGB flexible LED strip.

A cable with 4 conducters is needed for the silverline 60 RGB flexible LED strip

Only use power supplies which can deliver a constant dc-voltage between 21  $\sim\!24\text{VDC}.$ 

## Order Code

FLX.S.RGB.60.0A - Flex led silverline 60 LED/m; RGB; 24VDC; 14,4W/M; 500cm Reel