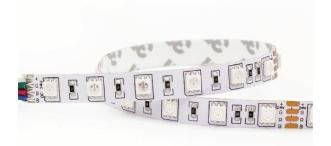

# Silverline 60 RGB

The silverline 60 RGB is a flexible led that is capable of creating vibrant and vivid colours. The use of RGB LED's allows the user to create any mood required and transforms the visual impact of a space.

It is equipped with 3M self-adhesive tape which allows itself for easy placement on almost any water and dust free surface.

Its flexible in its design, where each length is cut able in 100mm lengths.

A wide range of aluminium profiles and covers are available.

#### Features

Design flexibility Cutable every 100mm Easy installation Adhesive tape

Vivid colours RGB led

#### Technical specifications

LED

Colour : LED's per meter: Lumen output: RGB 60 140 lumen (R) 370 lumen (G) 80 lumen (B)

Power

Miscellaneous

Power: Consumption per meter: Maximum length:

Lifespan: IP rating: Length per reel: Cut length: Strip width: Beam angle: 24VDC 14,4W 5 meter on single ended power supply