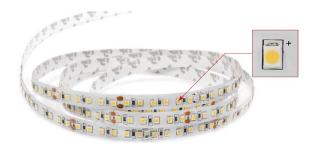

# Silverline 240 single colour

The silverline 240 single colour is suitable for applications where high output is needed. The silver line 240 is equipped with 3M self-adhesive tape which allows itself for easy placement on almost any water and dust free surface. The silverline 240 is very suitable for cove and signage applications.

Its flexible in its design, where each length is cut able in 25mm lengths.

A wide range of aluminium profiles and covers are available.