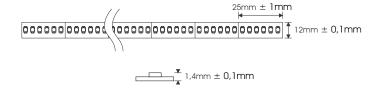

### **Dimensions**

20.000 hour IP20

5 meter ± 10mm 25mm ± 1mm 12mm ± 0,1mm

120°